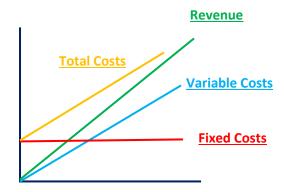

### **Profit**

- To achieve sales revenue that is higher than total costs
- Profit = SR TC