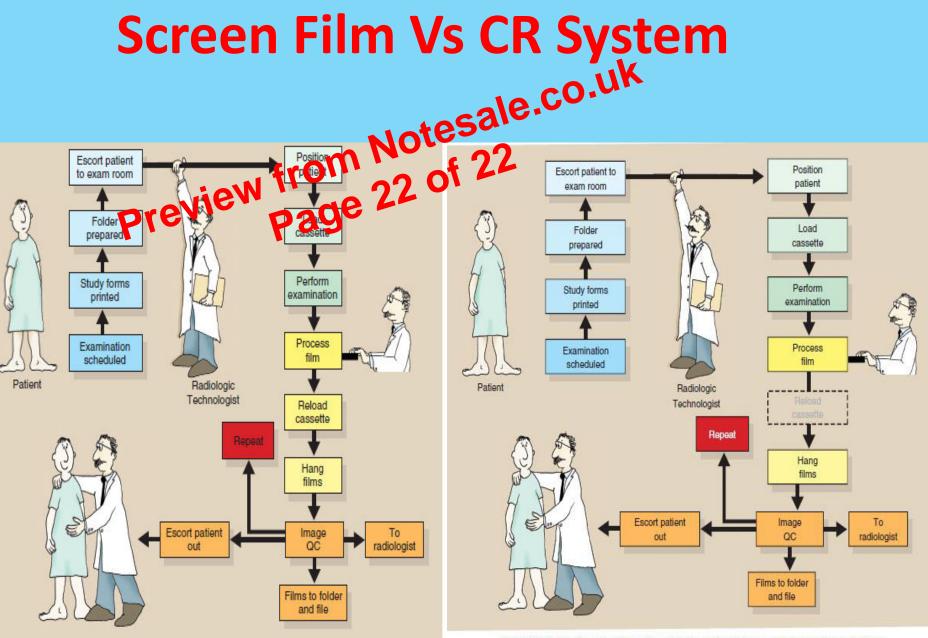

## Computed Radiography Reader Mechanical Features ale.co.uk 13 of 22 • Casselfte sale placed in the reader horizontally or vertically

FIGURE 15-1 Sequence of activity for screen-film radiography.

FIGURE 15-20 The transition from screen-film radiography to computed radiography (CR) removes one step from the radiography workload process.