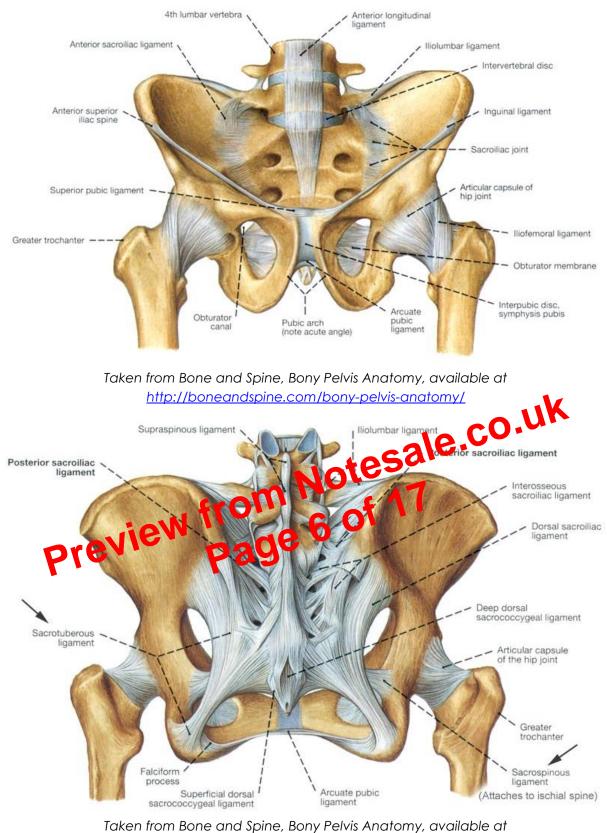

http://boneandspine.com/bony-pelvis-anatomy/

Pec Pectineus

| CA A IR | Cs                                                                                                                                 | 89.                               | S                                                                                                                                | ep                                     |                                                                                                                                                                                    |
|---------|------------------------------------------------------------------------------------------------------------------------------------|-----------------------------------|----------------------------------------------------------------------------------------------------------------------------------|----------------------------------------|------------------------------------------------------------------------------------------------------------------------------------------------------------------------------------|
| R OI    | Di Di                                                                                                                              | Pec                               | Cav Ci                                                                                                                           |                                        | P<br>T                                                                                                                                                                             |
| Sac     | B Bulb of penis<br>Cav Corpus cavernosum<br>Cr Crus penis<br>Cs Corpus sponglosum<br>GC Intergluteal cleft<br>IAF Ischioanal fossa | IR<br>IT<br>LA<br>LS<br>Max<br>OE | Inferior rectal nerve vessels<br>Ischial tuberosity<br>Levator ani<br>Lumbosacral trunk<br>Gluteus maximus<br>Obturator externus | QF<br>R<br>SC<br>Sep<br>Sk<br>Sn<br>Sv | Quadratus femoris<br>Rectum<br>Spermatic cord<br>Scrotal septum<br>Skin<br>Sala Vinerve<br>Sala Vinerve<br>Sala Vinerve<br>Sala Singlands<br>Public symphysis<br>Testis<br>Urethra |
|         | Ad Adductor muscles                                                                                                                | IPR-                              | Ischiopubic ramus                                                                                                                | Pu                                     | Pubic bone                                                                                                                                                                         |