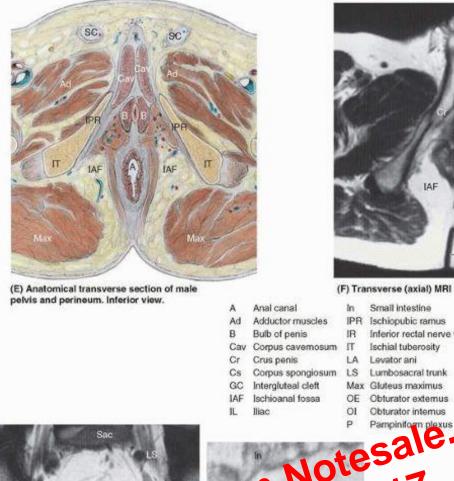

http://boneandspine.com/bony-pelvis-anatomy/

Pec Pectineus

| CA A IR | Cs                                                                                                                                 | 89.                               | S                                                                                                                                | ep                                     |                                                                                                                                                                                    |
|---------|------------------------------------------------------------------------------------------------------------------------------------|-----------------------------------|----------------------------------------------------------------------------------------------------------------------------------|----------------------------------------|------------------------------------------------------------------------------------------------------------------------------------------------------------------------------------|
| R OI    | Di Di                                                                                                                              | Pec                               | Cav Ci                                                                                                                           |                                        | P<br>T                                                                                                                                                                             |
| Sac     | B Bulb of penis<br>Cav Corpus cavernosum<br>Cr Crus penis<br>Cs Corpus sponglosum<br>GC Intergluteal cleft<br>IAF Ischioanal fossa | IR<br>IT<br>LA<br>LS<br>Max<br>OE | Inferior rectal nerve vessels<br>Ischial tuberosity<br>Levator ani<br>Lumbosacral trunk<br>Gluteus maximus<br>Obturator externus | QF<br>R<br>SC<br>Sep<br>Sk<br>Sn<br>Sv | Quadratus femoris<br>Rectum<br>Spermatic cord<br>Scrotal septum<br>Skin<br>Sala Vinerve<br>Sala Vinerve<br>Sala Vinerve<br>Sala Singlands<br>Public symphysis<br>Testis<br>Urethra |
|         | Ad Adductor muscles                                                                                                                | IPR-                              | Ischiopubic ramus                                                                                                                | Pu                                     | Pubic bone                                                                                                                                                                         |

Taken from Moore et al, Clinically Oriented Anatomy, Seventh Edition

(G)