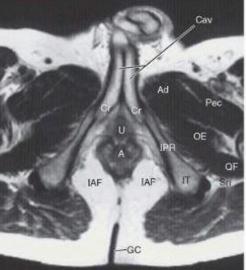

http://boneandspine.com/bony-pelvis-anatomy/

Pec Pectineus

| CA A IR | Cs                                                                                                                                 | 89.                               | S                                                                                                                                | ep                                     |                                                                                                                                                                                    |
|---------|------------------------------------------------------------------------------------------------------------------------------------|-----------------------------------|----------------------------------------------------------------------------------------------------------------------------------|----------------------------------------|------------------------------------------------------------------------------------------------------------------------------------------------------------------------------------|
| R OI    | Di Di                                                                                                                              | Pec                               | Cav Ci                                                                                                                           |                                        | P<br>T                                                                                                                                                                             |
| Sac     | B Bulb of penis<br>Cav Corpus cavernosum<br>Cr Crus penis<br>Cs Corpus sponglosum<br>GC Intergluteal cleft<br>IAF Ischioanal fossa | IR<br>IT<br>LA<br>LS<br>Max<br>OE | Inferior rectal nerve vessels<br>Ischial tuberosity<br>Levator ani<br>Lumbosacral trunk<br>Gluteus maximus<br>Obturator externus | QF<br>R<br>SC<br>Sep<br>Sk<br>Sn<br>Sv | Quadratus femoris<br>Rectum<br>Spermatic cord<br>Scrotal septum<br>Skin<br>Sala Vinerve<br>Sala Vinerve<br>Sala Vinerve<br>Sala Singlands<br>Public symphysis<br>Testis<br>Urethra |
|         | Ad Adductor muscles                                                                                                                | IPR-                              | Ischiopubic ramus                                                                                                                | Pu                                     | Pubic bone                                                                                                                                                                         |

Taken from Moore et al, Clinically Oriented Anatomy, Seventh Edition

(G)