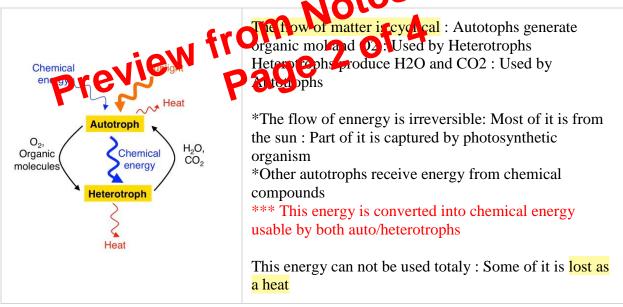

**What** type of energy and matter is being exchanged?

Matter: O2, Minerals, Organics, CO2

Energy: {Sunlight, extracted from Complexe molecules (food) } : Potential energy = Can not be used directly = Must be converted (Break down of complex mol: Catabolism)

\*\*\* This energy is used to do work (Movement...) or to build up other molecules (Anabolism)