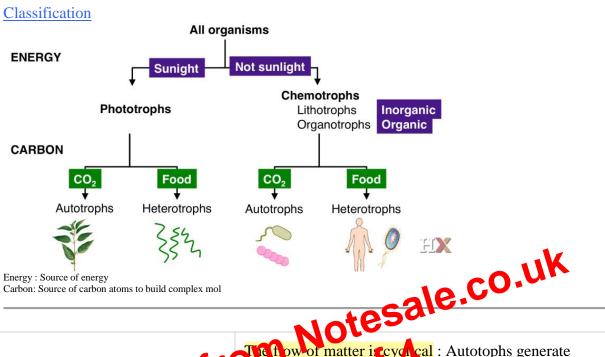

**What** type of energy and matter is being exchanged?

Matter: O2, Minerals, Organics, CO2

Energy: {Sunlight, extracted from Complexe molecules (food) } : Potential energy = Can not be used directly = Must be converted (Break down of complex mol: Catabolism)