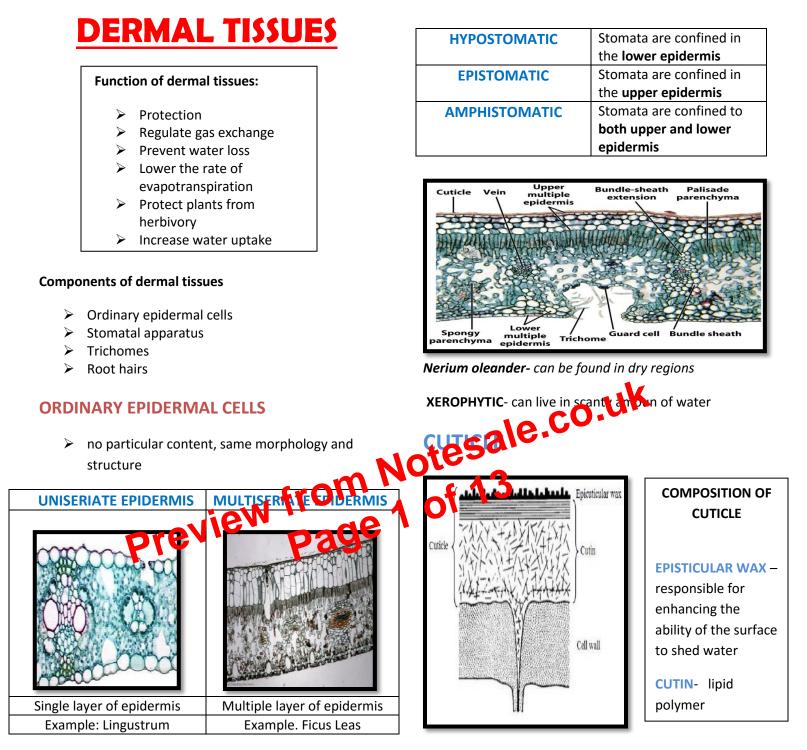

\*\*\* Thick multiseriate upper epidermis (*Peperomia* leaf, cs)

- \*\*\*TABACCO (Nicotiana Tabacum)- has thin cuticle
- \*\*\*Epidermis of *Erythronium* petal
- \*\*\*YUCCA LEAF has thick cuticle

Musa textilis (abaca or Manila hemp)

## SOFT

- > Kapok (*Ceiba pentandra*)
  - Bedding and upholstery industry
  - Construction of thermally insulated and soundproof covers and walls.
  - Manufacture of lifebuoys and belts, waistcoats and other naval lifesaving appliances.
- > Gossypium hirsutum
- > Ramie (Boehmeria nivea)

\*\*\*TRACHEIDS- one of the cells of a Preview from Notesale.co.uk page 13 of 13 xylem (Collective term), can also transport water aside from vascular bundle