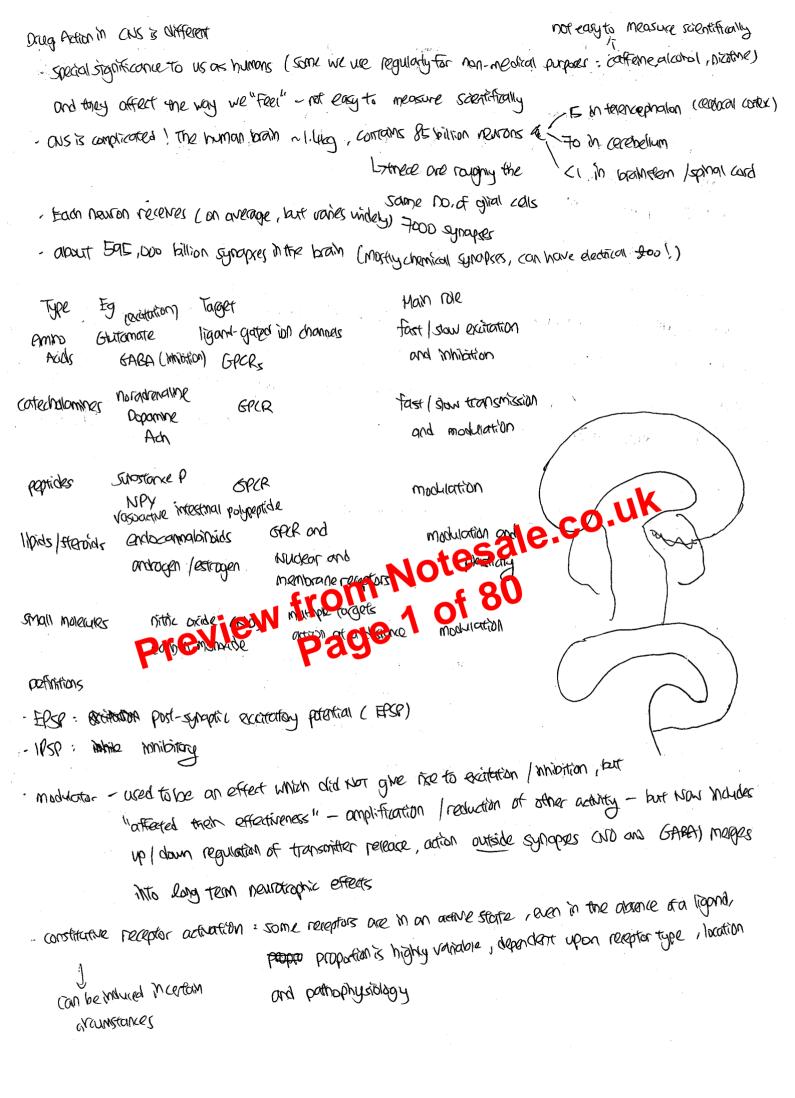

Inhibitory amino acids: Olyane - high concentration in spinal cord · as newstransmittler, role is distinctly different from action on NMDA relations -tansporter proteins for neuptoke - GlyTI (astrocytes throughout cus) Styrz (spinal cord) · synthesised in the body from serine, though also available in the diet · 5-silavit partametic releptors Muscle contraction under voluntary control by the Ronshaw coll provides collateral (relumpt Mhibition, driven by exon collaterals from the la motor neurons us Renshaw cells prevent over-activity in contracting muscle and also over-nelaxation in antogonist muscle Aditions ( Uses : uptake inhibition - potential to treat pain, - noedrepaime - noedrepaime Serotomn (5-hydrourtyfit month Serotomn (5-hydrourtyfit month Dage 940 - long polyection systems - modulotay Dile are multiple brain - but some agonizi - obicine (end-product inhibition) ·but some specific eg: dopamine in noter systems works along hon dopamine - multiple receptor types and sub-types ) dopamine -B-hydraxylare . good site for drug therapy noradrenalime ) prezitemanularine-N-Menyitransferase - major sectonergiz pathway apse in the Raphe nuclei adconatione apple: good source of catechidanine \* typosine restricted to enter the brain by blood brain barrier (BBB) Catecholomine often DDPA is taken up by transporter in BRB better oxidize - apple turn brown compared to tyrosine, hence DOPA-> Parkinsions disease treatment

I smitter to AY4A Power Adn Releptors NICOTINE TIMPORON WHIT Muscamic \_\_\_\_\_ Mportant in crus # 2 Ach requires for nAch R actuation Type Mflubles Kt permeability 1 Nat sgnal mixed exitatory effect "slaw" "FAST" Ly Not influx when channel open Muscanthic 5sudypes mAdnR1-5 (GPCR) - M, M3 M5 are evolution of "M current" · M2 M4 are inhibitory through actions of 164 and Gast channels (hyperpolarisation) (open) Nicothic - nAdne -> ligord-gated to Nat, Kt and Caxt dranners · peatometic structure, homo ( trerelometic, Usually presynaptic ( civils ); facilitating Giu nelease Ly Muscannic receptors parbolity most important is mediate major fuelos, Role widey spread by nicothic receptors have special role for burgers atom of the ho multiple dug actions on anoral and breakdowert translitter actions on releptor La wide profile of daug actions resulting film site effects of other daugs E-Fortal form 8- COPAN FOLL · Heteropentamer of 4 related subunits  $(d, B, \delta F, \delta) = aways 2 x, 2Aun needed for actuation$ Structure of NAchR · each solurit has a TM d-helix (the M2 helix) - 5 112 helices combine to form the pore · each x-subunit contains on Ach blocking site - binsing of Ach opens the receptor . most ligond-goted ion channels have similiar studure - Ach induces a conformational change in the neceptor, large hydropholoic residues are replaced by small polar residues (we charged)