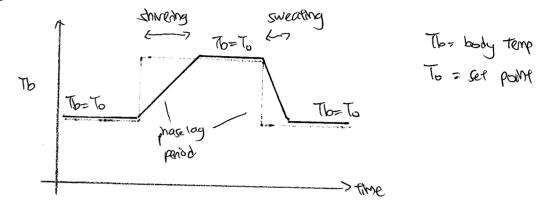

Pyrecia, fever

Anti-Greetic Actions . tmamostat raised by 12 and PGS - Core temp. 1 . Asprin Mnivoir Cox enzymes : J PG production . thermostat back to nam al . sweat & rass divate to lose heat . restace core temp. . will not decrease temperature in hyperthermica (not alue to 1 thermostat) . Urhave to be treated using ite bath , 2013 pack ...