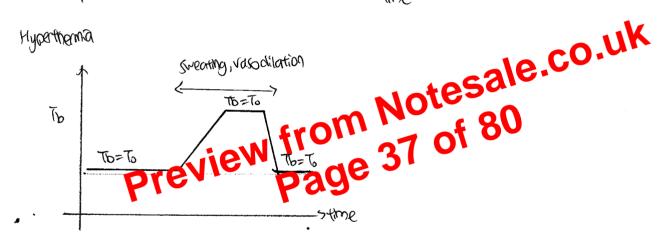

Pyrecia, fever

Anti-Greetic Actions . tmamostat raised by 12 and PGS - Core temp. 1 . Asprin Mnivoir Cox enzymes : J PG production . thermostat back to nam al . sweat & rass divate to lose heat . restace core temp. . will not decrease temperature in hyperthermica (not alue to 1 thermostat) . Urhave to be treated using ite bath , 2013 pack ...