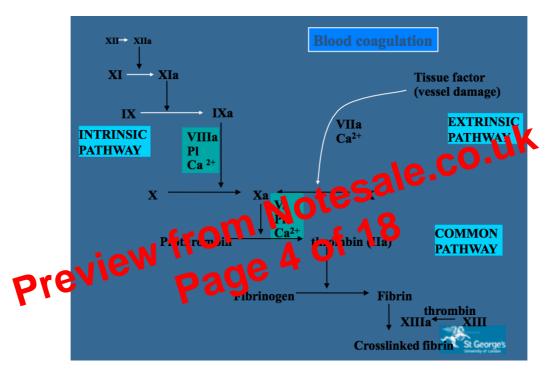

## Haemostatic plug formation

• Amplification - once it's on it's on

Learn:

• PI (Platelet membrane phospholipid)