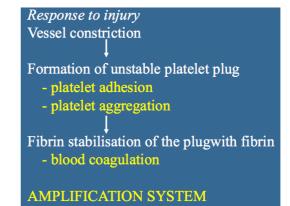

## Haemostatic plug formation

• Amplification - once it's on it's on

Learn:

• PI (Platelet membrane phospholipid)