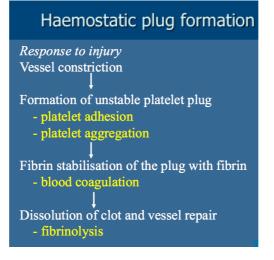

## Haemostatic plug formation

• Amplification - once it's on it's on

Learn:

• PI (Platelet membrane phospholipid)