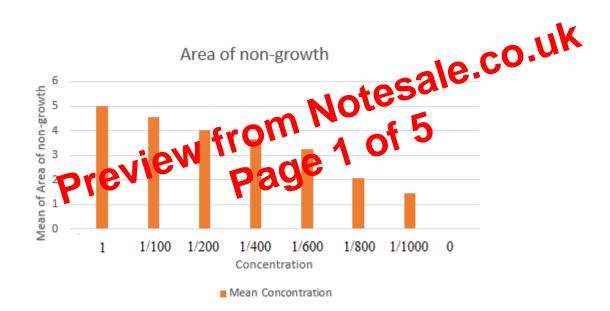

## Results:

| Concentration | Area of non growth (cm) Test 1 | Area of non growth (cm) Test 2 | Area of non growth (cm) Test | Area of non<br>growth (cm)<br>Mean value |
|---------------|--------------------------------|--------------------------------|------------------------------|------------------------------------------|
| 0             | 0                              | 0                              | 0                            | 0                                        |
| 1/100         | 4.8                            | 4.6                            | 4.3                          | 4.6                                      |
| 1/200         | 4.3                            | 4.1                            | 3.7                          | 4                                        |
| 1/400         | 3.7                            | 3.9                            | 3.4                          | 3.7                                      |
| 1/600         | 3.1                            | 3.3                            | 3.4                          | 3.3                                      |
| 1/800         | 2.4                            | 2.1                            | 1.7                          | 2                                        |
| 1/1000        | 1.7                            | 1.6                            | 1.1                          | 1.5                                      |
| 1             | 5                              | 5                              | 5                            | 5                                        |