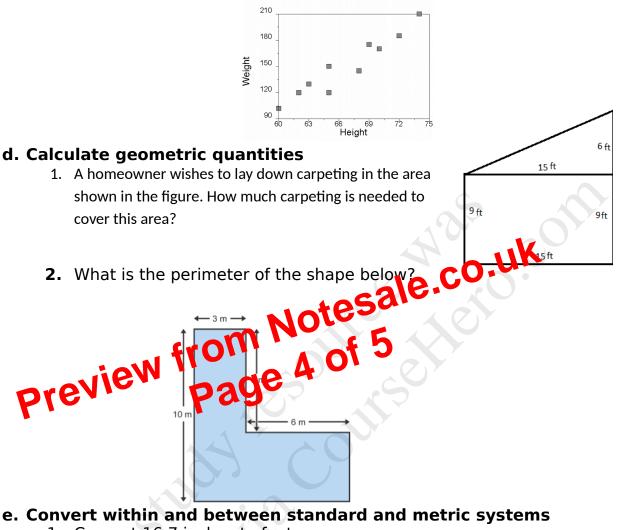

- 1. What is dependent and independent variables?
  - a. The amount of studying she did for the TEAS test impacted her score on her test.
  - b. A person exercises to control their blood pressure.
  - c. A worker gets paid by hour.
  - d. The graph below illustrates how two variables, x and y, might be related. What is the conclusion about the relationship between x and y?

- 1. Convert 16.7 inches to feet
- 2. Convert 25 yards to feet
- 3. Convert 4.75 cm to m
- 4. Convert 0.154 mi to cm
- 5. Convert 100 m to yards
- 6. Convert 0.23 L to mL

This study source was downloaded by 100000828326221 from CourseHero.com on 08-10-2021 12:23:06 GMT -05:00