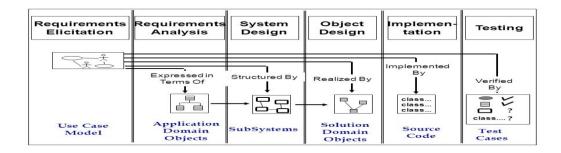

## **User Case Model**

## Software Lifecycle Activities

**Activity Flow Chart** 

CASE STUDY 12

2.3: Data Requirement (ER Diagram)

CASE STUDY 14

|      |                                          |           |       |             | Airbus no      |
|------|------------------------------------------|-----------|-------|-------------|----------------|
|      |                                          |           |       |             | start with "   |
| 1    | AirBusno                                 | Varchar 2 | 5     | Primary Key | AI''           |
|      |                                          |           |       |             | First Class    |
| 2    | First_cap                                | Number    | 3     | Not Null    | Capacity       |
|      |                                          |           |       |             | Business       |
| 3    | Bus_cap                                  | Number    | 3     | Not Null    | Class Capacity |
|      |                                          |           |       |             | Economic       |
| 4    | First_wl_cap  First_wl_cap  Bus wl cap s | Number    | 3     | Not Null    | Class capacity |
|      |                                          |           |       | 60.1        | Hast Class"s   |
|      |                                          |           | tesal | e.co.       | Waiting list   |
| 5    | First_wl_cap                             | Number    | of 23 |             | capacity       |
|      | leW "                                    | 70 14     | 01    |             | Business       |
| blen | , ba                                     | ge        |       |             | Class"s        |
|      |                                          |           |       |             | Waiting list   |
| 6    | Bus_wl_cap s                             | Number    | 3     |             | capacity       |
| 7    | Eco_wl_caps                              | Number    | 3     |             | Economic       |
|      |                                          |           |       |             | Class"s        |
|      |                                          |           |       |             | Waiting list   |
|      |                                          |           |       |             | capacity       |