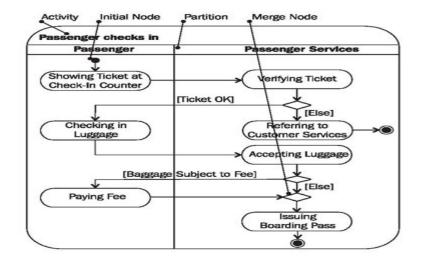

## Software Lifecycle Activities

**Activity Flow Chart** 

CASE STUDY 12

2.3: Data Requirement (ER Diagram)

CASE STUDY 14

|      |                                          |           |       |             | Airbus no      |
|------|------------------------------------------|-----------|-------|-------------|----------------|
|      |                                          |           |       |             | start with "   |
| 1    | AirBusno                                 | Varchar 2 | 5     | Primary Key | AI''           |
|      |                                          |           |       |             | First Class    |
| 2    | First_cap                                | Number    | 3     | Not Null    | Capacity       |
|      |                                          |           |       |             | Business       |
| 3    | Bus_cap                                  | Number    | 3     | Not Null    | Class Capacity |
|      |                                          |           |       |             | Economic       |
| 4    | First_wl_cap  First_wl_cap  Bus wl cap s | Number    | 3     | Not Null    | Class capacity |
|      |                                          |           |       | 60.1        | Hast Class"s   |
|      |                                          |           | tesal | e.co.       | Waiting list   |
| 5    | First_wl_cap                             | Number    | of 23 |             | capacity       |
|      | leW "                                    | 70 14     | 01    |             | Business       |
| blen | , ba                                     | ge        |       |             | Class"s        |
|      |                                          |           |       |             | Waiting list   |
| 6    | Bus_wl_cap s                             | Number    | 3     |             | capacity       |
| 7    | Eco_wl_caps                              | Number    | 3     |             | Economic       |
|      |                                          |           |       |             | Class"s        |
|      |                                          |           |       |             | Waiting list   |
|      |                                          |           |       |             | capacity       |