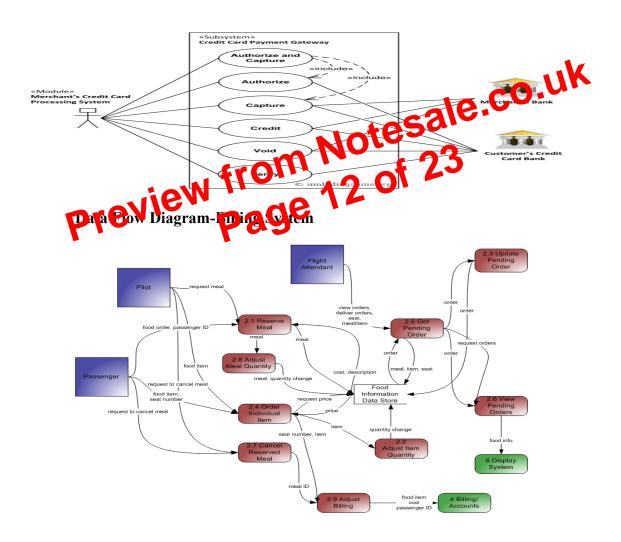

## Software Lifecycle Activities

**Activity Flow Chart** 

CASE STUDY 12

2.3: Data Requirement (ER Diagram)

CASE STUDY 14

|      |                                          |           |       |             | Airbus no      |
|------|------------------------------------------|-----------|-------|-------------|----------------|
|      |                                          |           |       |             | start with "   |
| 1    | AirBusno                                 | Varchar 2 | 5     | Primary Key | AI''           |
|      |                                          |           |       |             | First Class    |
| 2    | First_cap                                | Number    | 3     | Not Null    | Capacity       |
|      |                                          |           |       |             | Business       |
| 3    | Bus_cap                                  | Number    | 3     | Not Null    | Class Capacity |
|      |                                          |           |       |             | Economic       |
| 4    | First_wl_cap  First_wl_cap  Bus wl cap s | Number    | 3     | Not Null    | Class capacity |
|      |                                          |           |       | 60.1        | Hast Class"s   |
|      |                                          |           | tesal | e.co.       | Waiting list   |
| 5    | First_wl_cap                             | Number    | of 23 |             | capacity       |
|      | leW "                                    | 70 14     | 01    |             | Business       |
| blen | , ba                                     | ge        |       |             | Class"s        |
|      |                                          |           |       |             | Waiting list   |
| 6    | Bus_wl_cap s                             | Number    | 3     |             | capacity       |
| 7    | Eco_wl_caps                              | Number    | 3     |             | Economic       |
|      |                                          |           |       |             | Class"s        |
|      |                                          |           |       |             | Waiting list   |
|      |                                          |           |       |             | capacity       |