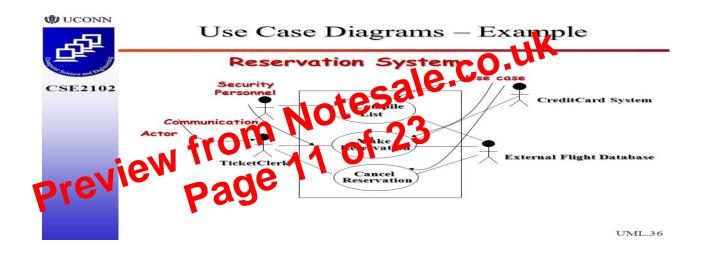

CASE STUDY 11

## **User Case Model**

## Software Lifecycle Activities





**Activity Flow Chart** 

CASE STUDY 12





2.3: Data Requirement (ER Diagram)

CASE STUDY 14

|      |                                          |           |       |             | Airbus no      |
|------|------------------------------------------|-----------|-------|-------------|----------------|
|      |                                          |           |       |             | start with "   |
| 1    | AirBusno                                 | Varchar 2 | 5     | Primary Key | AI''           |
|      |                                          |           |       |             | First Class    |
| 2    | First_cap                                | Number    | 3     | Not Null    | Capacity       |
|      |                                          |           |       |