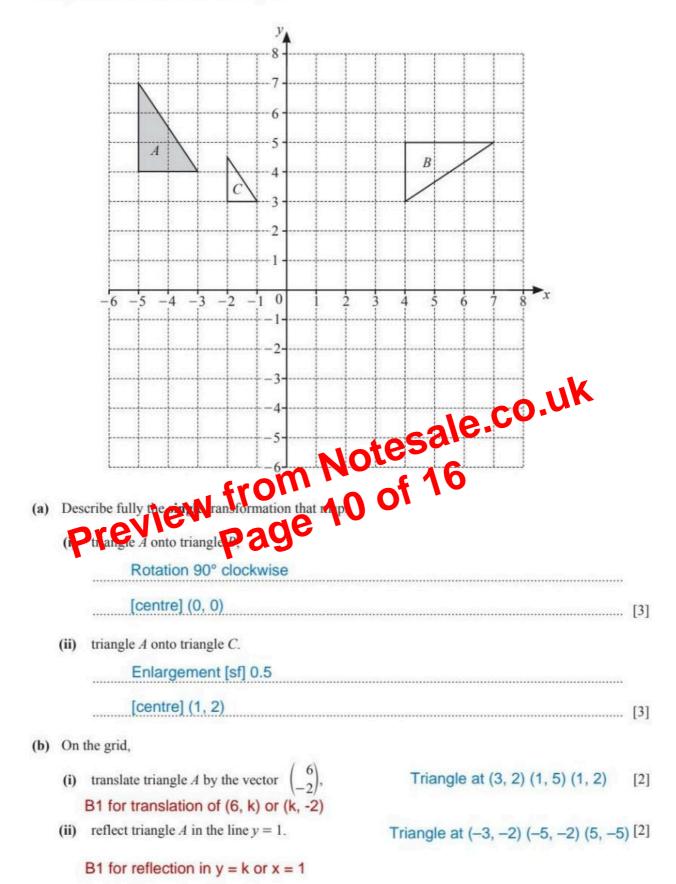

5 Triangles A, B and C are shown on the grid.

(b) The amount of fuel, t litres, in the boat's fuel tank is 135 litres, correct to the nearest litre.

Complete the statement about the value of *t*.

134.5 ≤ t < . 135.5 [2]