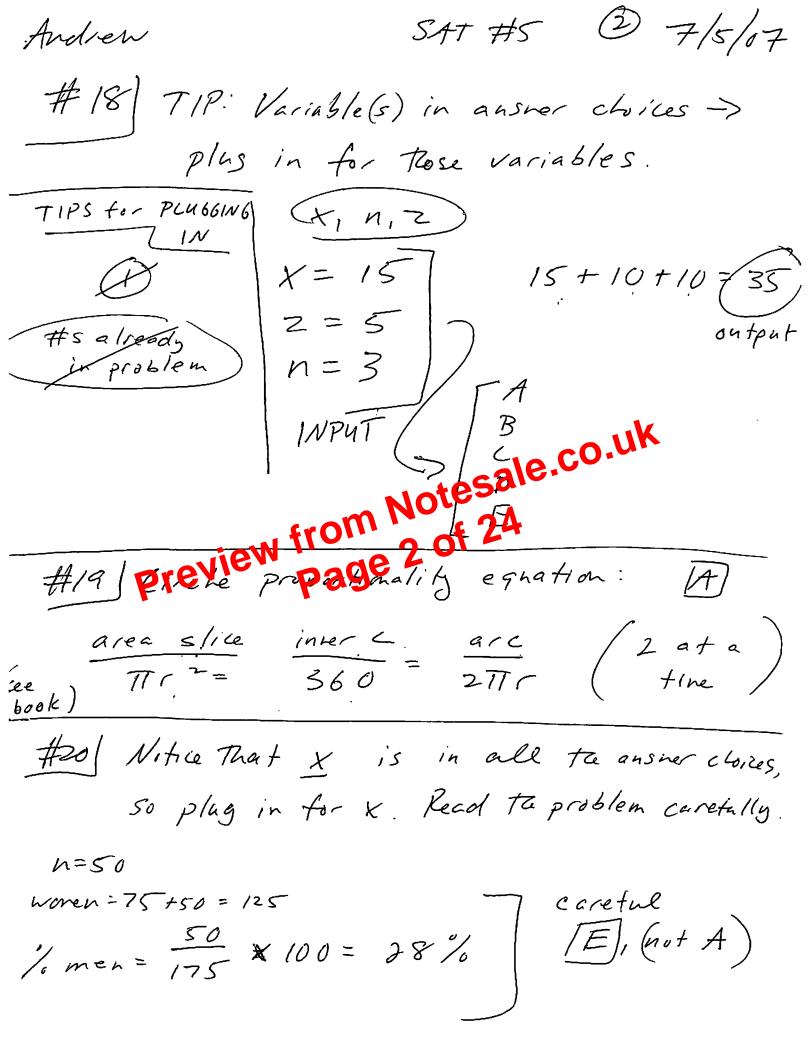

#24/ D) too stons universally, every Sec 3 Mate p. 459 13,14,17,18,19,20 #13/ median = middle # (not average) see to 60/60/60 #17 The soal of Noterny symbol problem" Pretime. Proge vertical.  $a \uparrow b = \frac{a+b}{a-b}$  $172 = \frac{1+2}{1-2} = \frac{3}{1} = -3$  $277 = \frac{2+1}{2-x} = \frac{3}{1}$ +23(2-+) 2++=-3(2-+)2+4=-6+34 8 = 2x