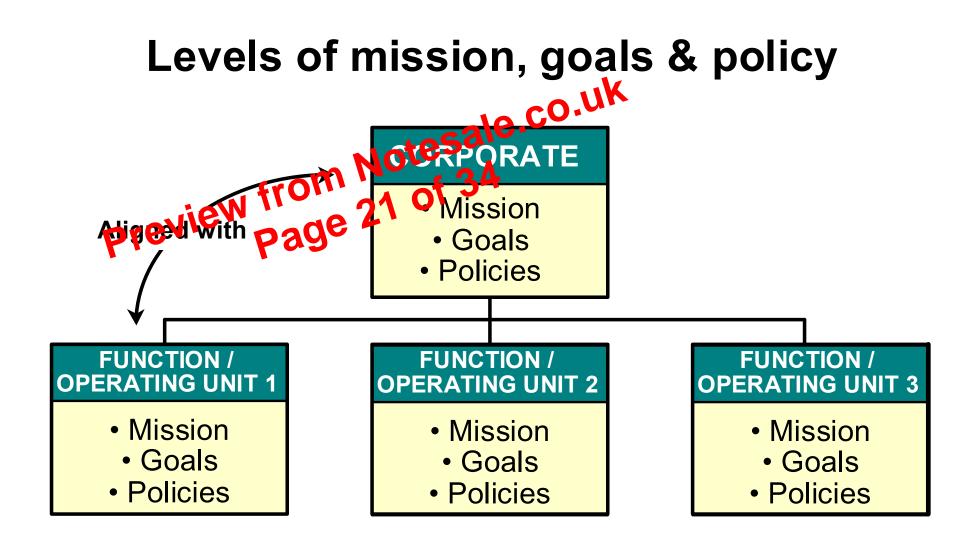

- by position (title, number of support staff, privilegies...)
- Special responsibilities, reputation...
- Solution State State



Your corporate culture Classify the culture of your worganisation. Notesale Giver the reactions for your classification. 3.2-2



## **Ethics policy**

Contains principles and rules of. om Notesale.co.uk conduct

- May cover: Note From of Corevicts of einserest
  - Bribes & other forms of corruption
    - Gifts and hospitality
    - Respect for confidentiality of information
- Fair and transparent dealings with suppliers and customers
- Not to deal with enterprises that exploit forced labour, poor working conditions, inadequate health and safety, intimidation of workers defending their rights...

Code of ethics