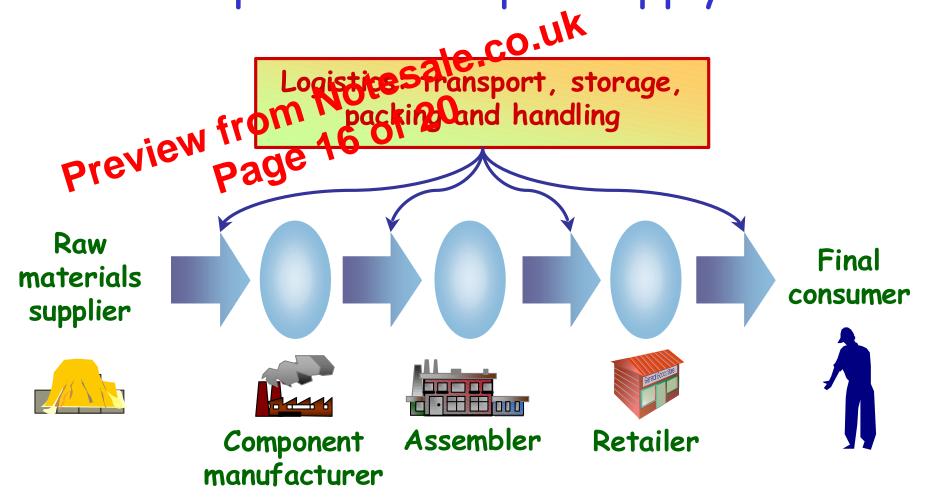

## Roles and responsibilities of logistics

♦ WWrite down in which operational of trategic roles your company's logistics function is NOT involved

company's logistics function is NOT involved preview from 10 of 20 preview page 10 of 20

♦ WWhy is it the case? Remedy?

## What is Supply Chain Management?

"the management of questream & downstream relationships with suppliers & customers to deliver superior customer value at less cost to the supply chain as a whole"

Supply chain management does not just take into consideration material flow from the supplier to the customer but also information & financial flows throughout the supply chain

## An Example of a Simple Supply Chain