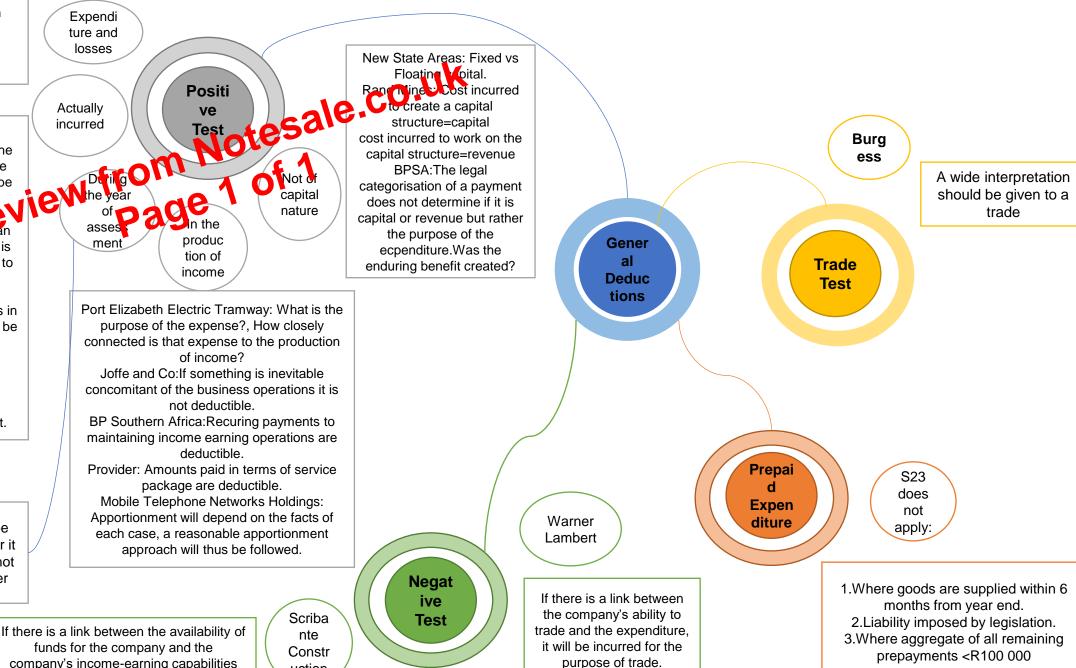

Joffe and Co:Losses are possibly expenditure of an involuntary nature Port Elizabeth Electric Tramway: Losses refer to losses of floating capital

Nasionale Pers Bpk:If the payment is contingent upon the happening of uncertain future event, the expense can only be actually incurred once the condition has been meteral Edgars Store: An expense can only be deducted once there is unconditional legal obligation to pay the expense. Golden Dumps: Where the obligation to pay the amount is in dispute, the expense can only be actually incurred once the dispute has been settled

Labat:Shares issued for

acquiring an asset=S40CA determines the deemed

expenditure incurred amount.

Sub Nigel: An expense has to be claimed in the year it is incurred. It cannot be claimed in later vears.

If there is a link between the availability of company's income-earning capabilities then incurred in the production of income.

uction