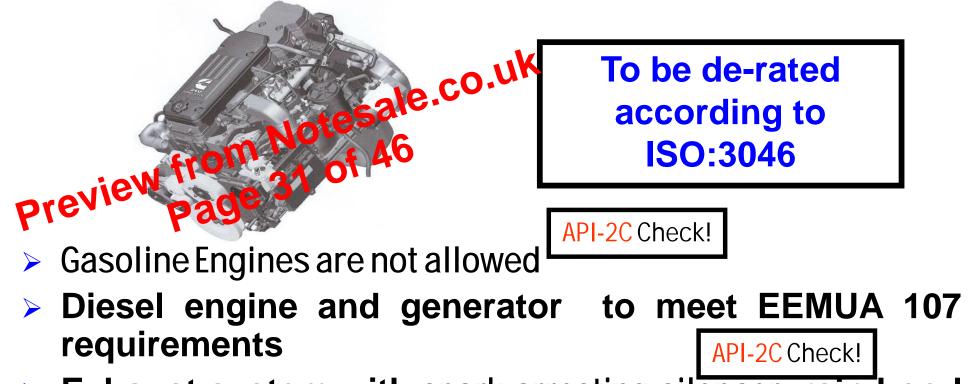

### API-2C Power Plant : **Diesel engine**

- Exhaust system with spark arresting silencer, rain hood & water-cooled exhaust jacket.
- Fuel system consists of fuel supply pump from fuel storage tank to engine day tank, diesel engine fuel day tank, necessary valves, filters, instruments etc