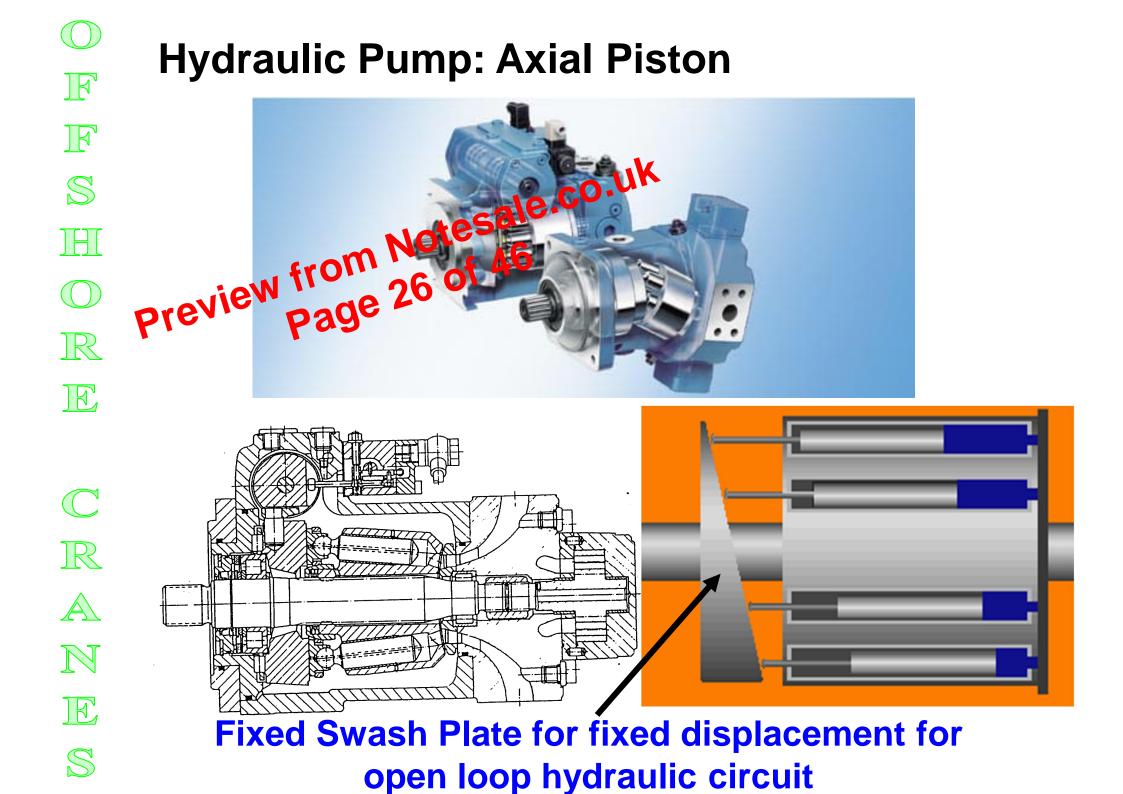

#### AXIAL PISTON VARIABLE DISPLACEMENT HYDRAULIC PUMP

The angle of the swash plate determines the stroke of the pistons and therefore the displacement of the pump.