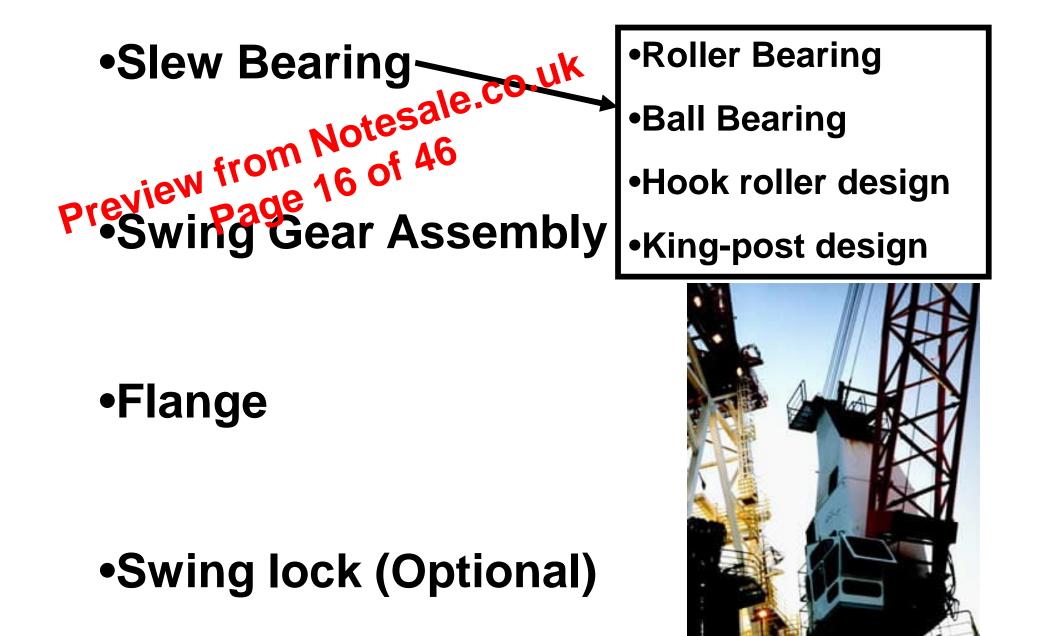

### **SWING CIRCLE ASSEMBLY**

Slew gear suspension system to avoid backlash in mating gears

Slew Gear arrangement for Type-C Crane