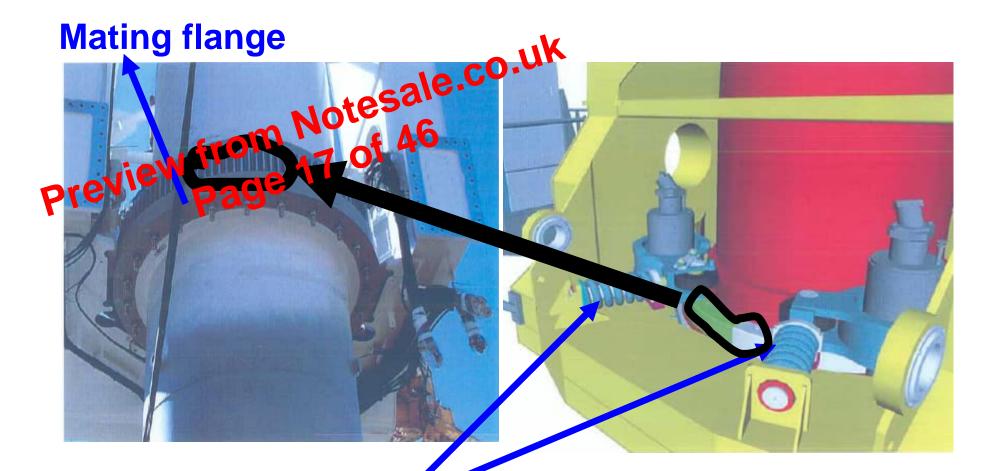

### **SWING CIRCLE ASSEMBLY**

Slew gear suspension system to avoid backlash in mating gears

Slew Gear arrangement for Type-C Crane