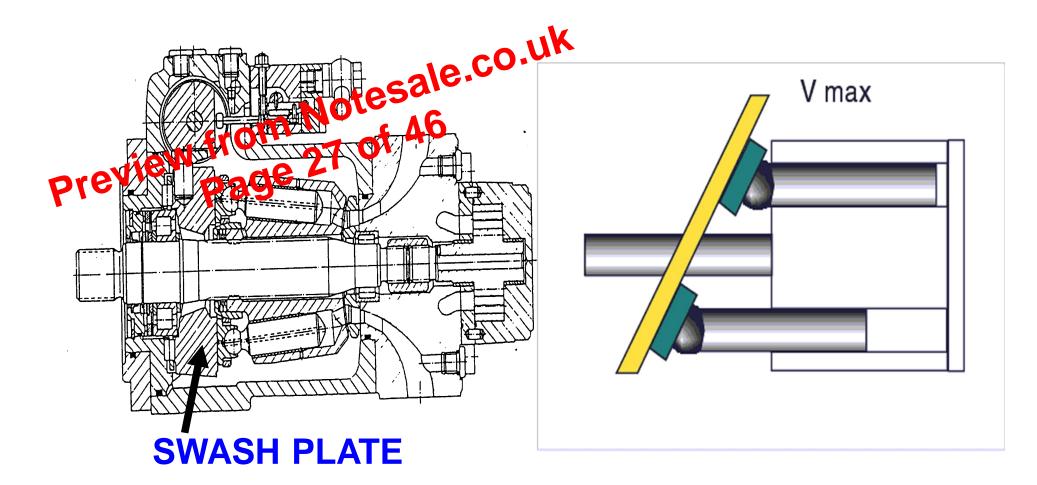

#### AXIAL PISTON VARIABLE DISPLACEMENT HYDRAULIC PUMP

The angle of the swash plate determines the stroke of the pistons and therefore the displacement of the pump.