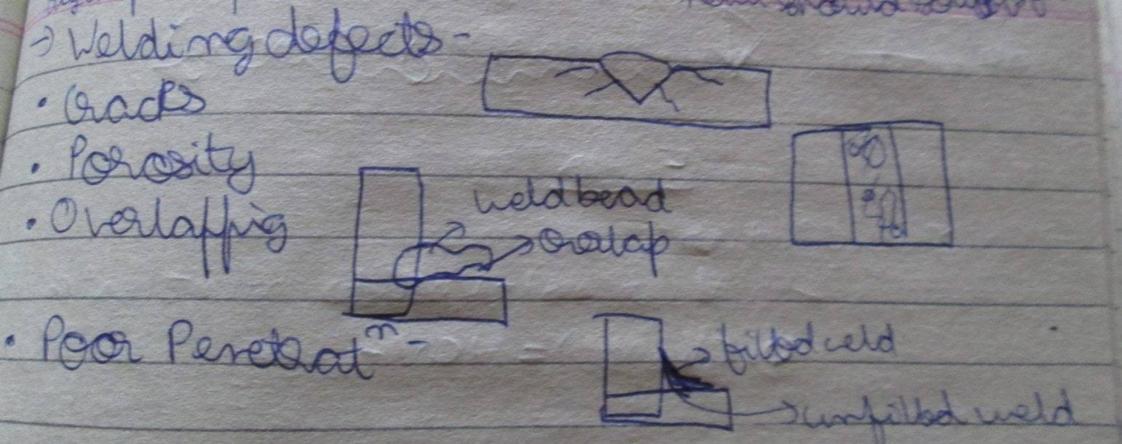

iew from 18.05 40 (cashde) Stacko Chasgie ciaci. Pscheat Changing retty 200 plagn Red 700 Col- De Bett well Tatting Stad Slao Spoul o Map



· no flux tog -Adv. -- somostr & sound uelds -Disadr. -- seperate filler rod · Tugston Cancolarde - costly nonforaous retails, thick sects App - --> Rosistance Welding-- by applying pression - noris. is appred to the current, this raises temp. (H= I RT) pressure aff. to complete process Preview from Notesale, co.uk Breview Page 37 of 40 t cont -Types-· Butt werdig a) Upset from 37 of 40 t contact Page 37 Mgr V smithdan, - clomed edgeto apporch each - as papplied, joint TTS jout - non-personaterial - person ratecal. -> blook c H W/P 20000 (00000) - Spot welding - for anerlapping steets, starts - high assent - WPA deto See . Jaconne borconcelatorield.