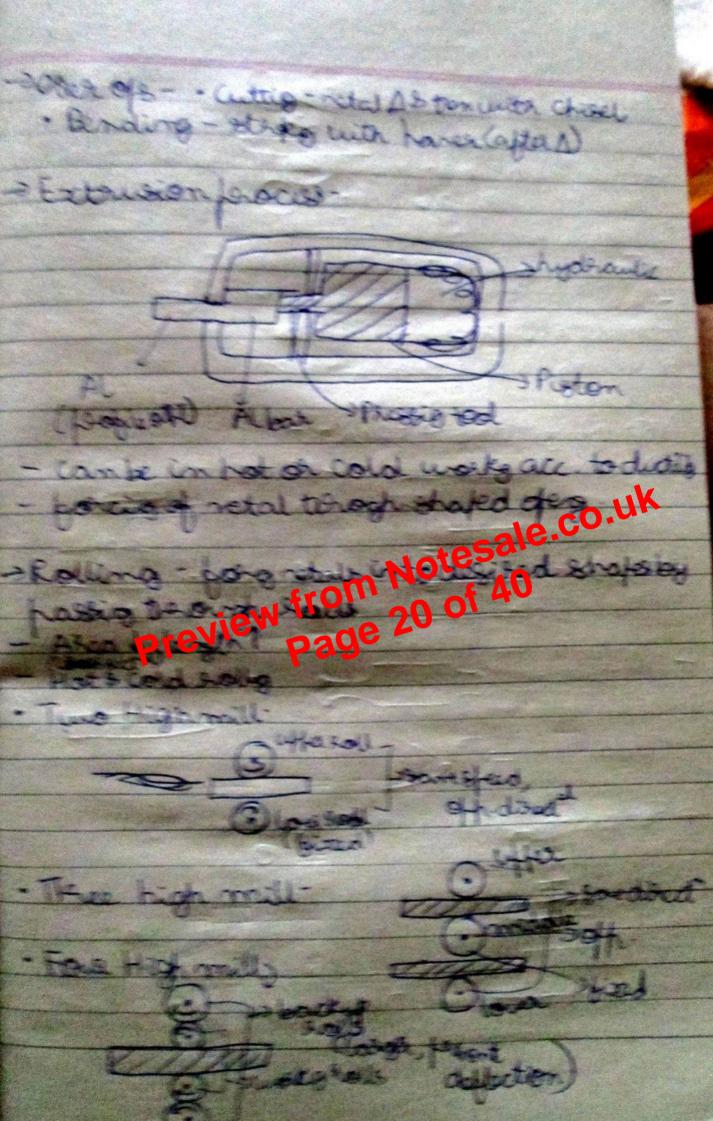

sale.co.uk page 13 of 40 -Cracino Shafes-1 Rounded Parmea Subagulat bitst Amgulien conford > Moulding Tools & Equip -. Thad . Riddle . Mouldis · Shonel Box · Ramer - P · Sprie Pin - 1 · Strike opp Bare-· Drangites - 0 · Venthod-· Swob - Mas

ayes of have - retal CORE . Zones - (Down to Up) (aco, (pa) well - Motten metal coilected - combristion zone-(1500 - 1800°C)  $C+0, \rightarrow co, +A$ Mm toz > Mme, th Sito, -> Sio, th 7 me (1300°E) 62700 Red  $CO, \pm C \rightarrow 2CO$ gatects (temp. 1 as lect about metalpromotidize. (1600°C) Melting Zone -3Fe + CO-> Fez C + D + CO2 -Preheat zon - Contais characale.co.uk Stact zon Preview from Notesale.co.uk Preview from 18.05 40 (cashde) Stacko Chasgie ciaci. Pscheat Changing retty 200 plagn Red 700 Col- De Bett well Tatting Stad Slao Spoul o Map



· no flux tog -Adv. -- somostr & sound uelds -Disadr. -- seperate filler rod · Tugston Cancolarde - costly nonforaous retails, thick sects App - --> Rosistance Welding-- by applying pression - noris. is appred to the current, this raises temp. (H= I RT) pressure aff. to complete process Preview from Notesale, co.uk Breview Page 37 of 40 t cont -Types-· Butt werdig a) Upset from 37 of 40 t contact Page 37 Mgr V smithdan, - clomed edgeto apporch each - as papplied, joint TTS jout - non-personaterial - person ratecal. -> blook c H W/P 20000 (00000) - Spot welding - for anerlapping steets, starts - high assent - WPA deto See . Jaconne borconcelatorield.