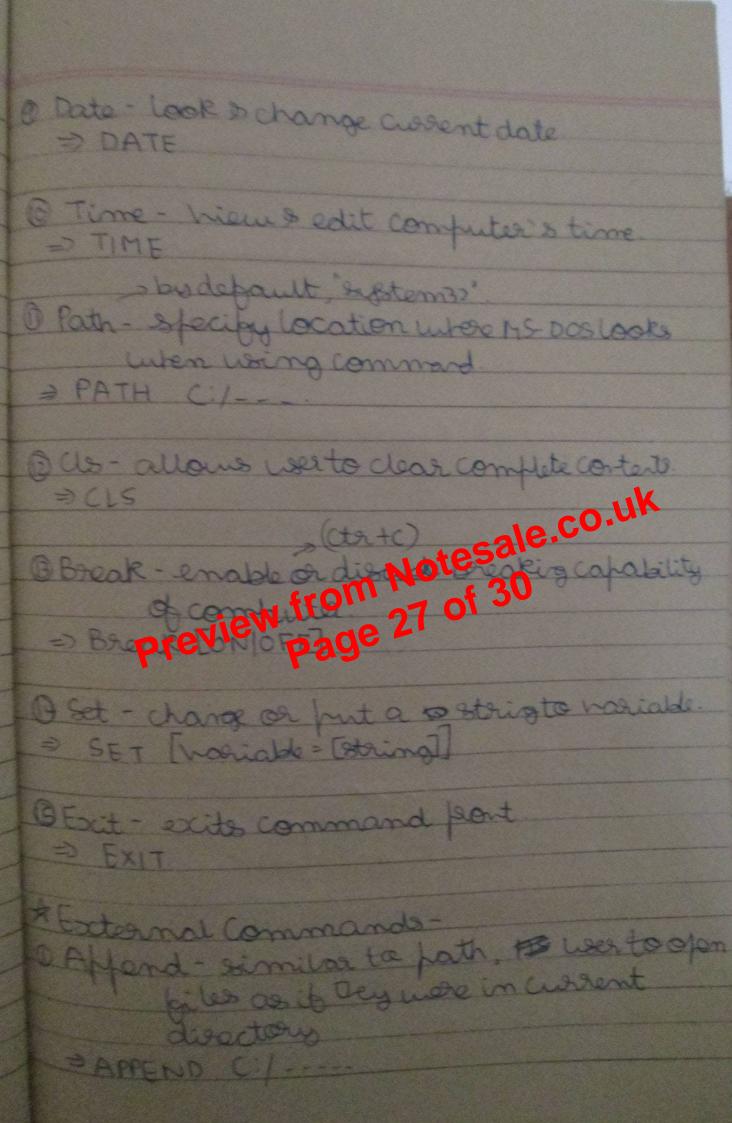

-> MS- DOS-& Internal Commands. ODIR - see available files & directories

DIR C:/path---OType - allows used to see contents of file => TYPE "Idrive: I [path] filenare 3 Del - to delete files from computer

DEL Edrive: I [path] filenaco.uk

Ond & MRdis from Notes ale. Co.uk

Drevie page 26 MKDIR C:/ path 6 Cd - to suitch directories =) cd [...] to posent directory. D'Copy - copy from one source to other - ci/---DRd & Rdmir - remaining directory of Rondia Edrive: ] path B Ver- displays ression