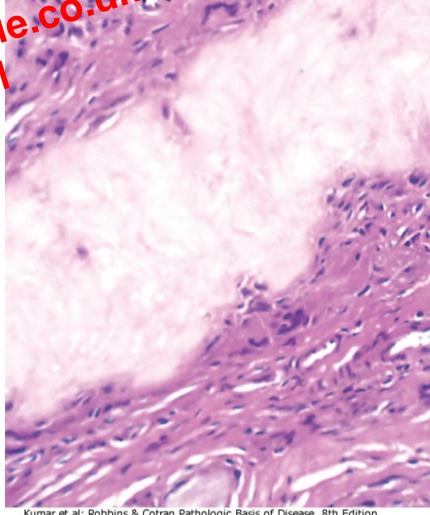

- Tophi-PATHOGNOMONIC AFOTOSTA URATE CRYSTALS page 13 of 2
- FOREIGN BODY GIANT CELLS
- MARKED NFLAMMATION(MACROPHAGES, LYMPHOCYTES)
- SITES(ELECRANON BURSA, EAR LOBEPERIARTICULA ,TENDONS,LIGAMENTSKDNEY,NA SAL CARTLAGE

Kumar et al: Robbins & Cotran Pathologic Basis of Disease, 8th Edition. Copyright © 2009 by Saunders, an imprint of Elsevier, Inc. All rights reserved.

**2.ACUTE GOUTY ARTHRITIS** 

**3. INTERCRITICAL GOUT** 

**4.CHRONIC TOPHACEOUS GOUT** 