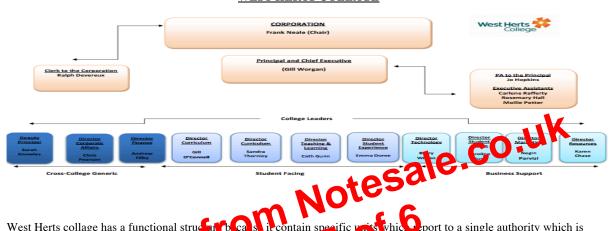

## WEST HERTS COLLAGE

West Herts collage has a functional structure because it contain specific parts which export to a single authority which is frank Neale. More over each functional unit handles one aspect owners each top management is responsible for coordinating the efforts of a unit me meshing them together are a organised unit.