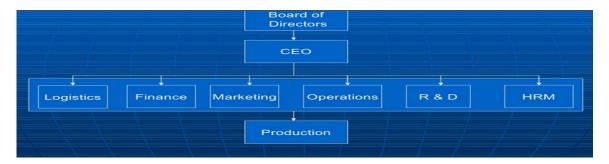

Dyson has the PRODUCTION DEPARTMENT reporting to HRM,R&D,OPERATIONS ,MARKETING ,FINANCE AND LOGISTICS DEPARTMENTS which also report to the CEO who reports the BOARD OF DIRECTORS. This means Dyson has a functional structure