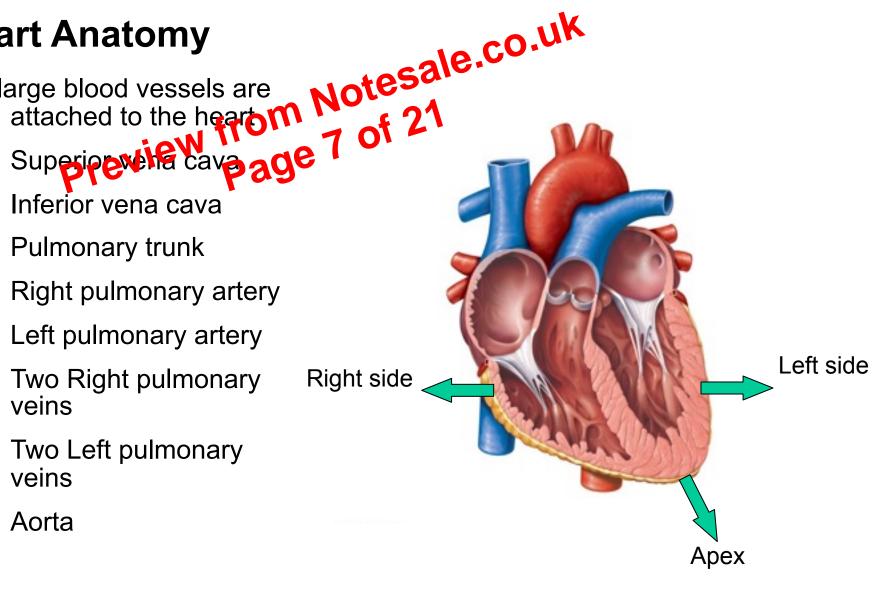

### **Heart Anatomy**

Ten large blood vessels are

1.

- Inferior vena cava 2.
- 3. Pulmonary trunk
- Right pulmonary artery
- Left pulmonary artery 5.
- 6. Two Right pulmonary veins
- Two Left pulmonary 7. veins
- 8. Aorta