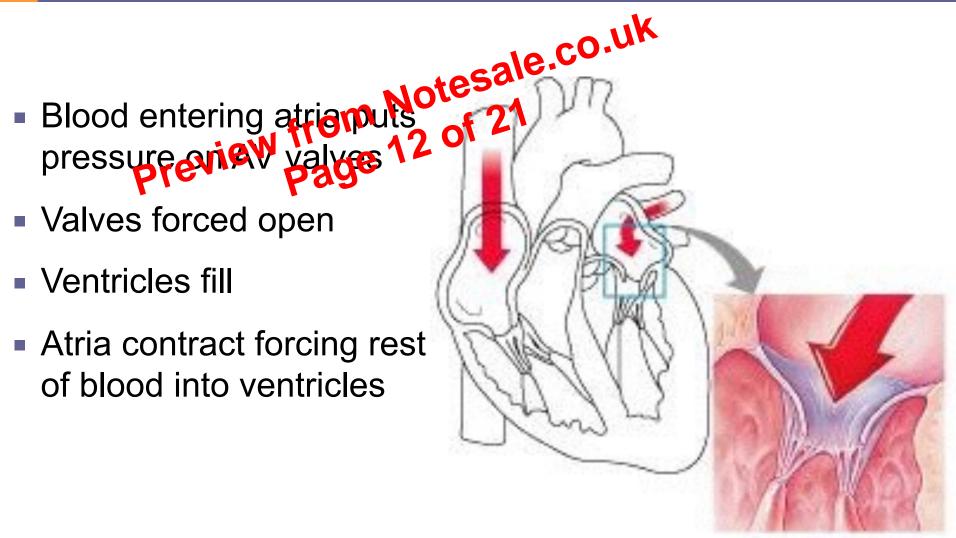

## Operation of AV Valves

Valves forced open

Ventricles fill

 Atria contract forcing rest of blood into ventricles