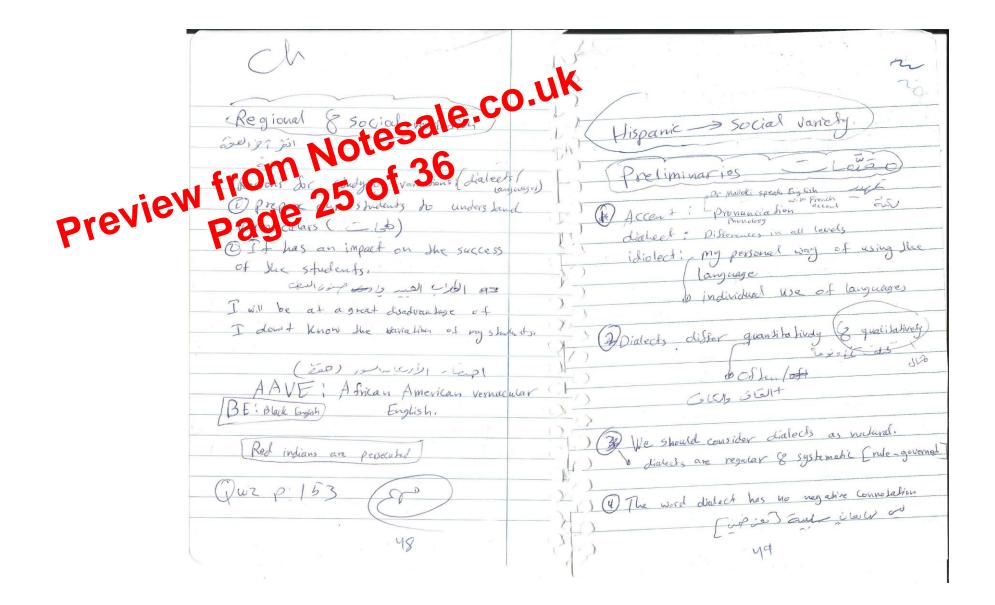

|            | juick (D) word - level : indelligibliphy          |
|             | airi Competence                                                                                                                          | 131        | O D                                               |
|             | 42 My Olive                                                                                                                              |            | 43                                                |
|             |                                                                                                                                          |            |                                                   |