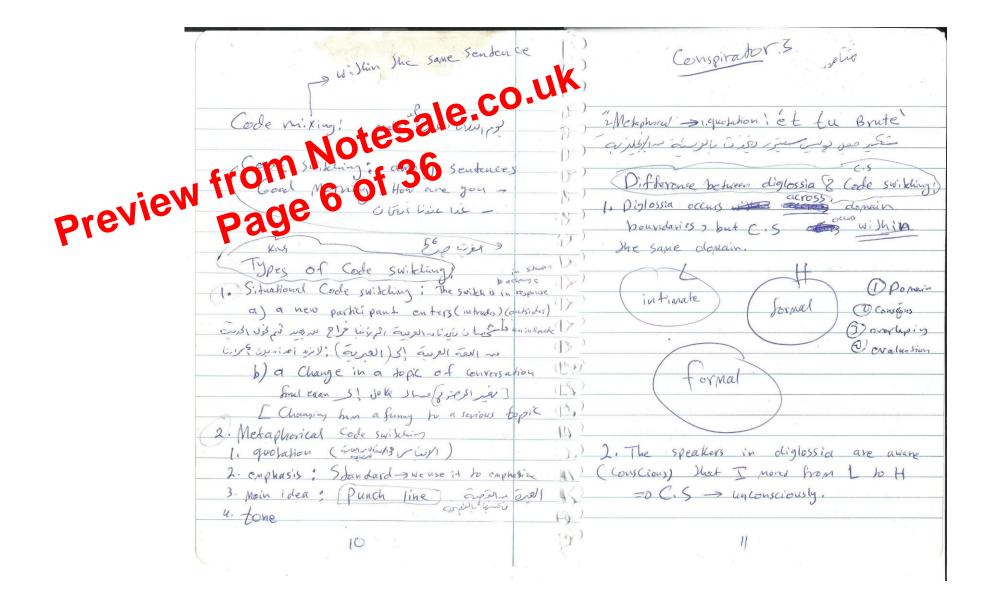

|         |                                                                                                                                 | I will make thiss as simple as possible                  |
|---------|---------------------------------------------------------------------------------------------------------------------------------|----------------------------------------------------------|
|         | E. We more how total 50 CO. UK)                                                                                                 |                                                          |
|         | F. We more from Gra Go                                                                                                          | Western Europe countries -> divergence