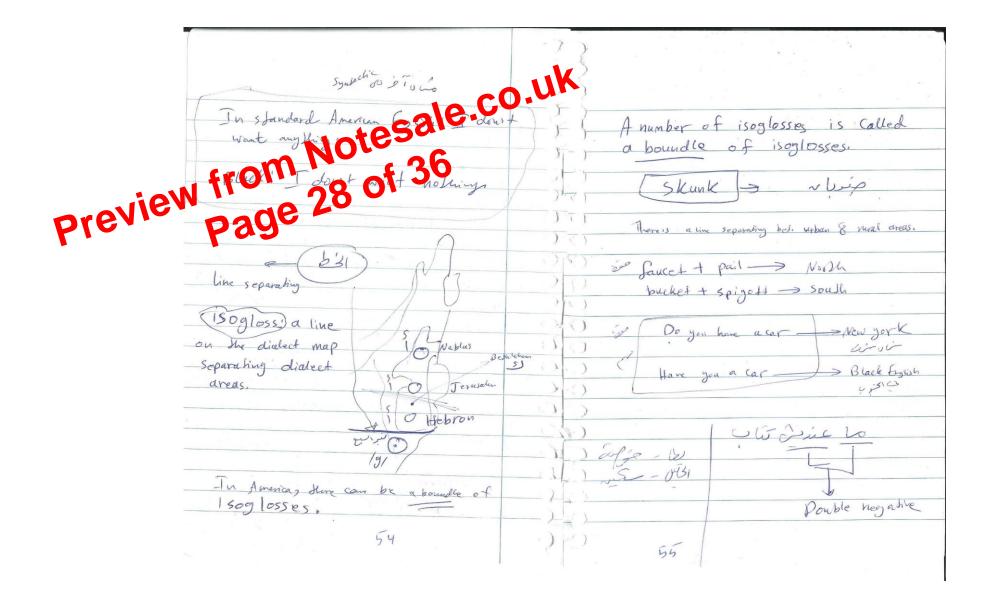

|            | juick (D) word - level : indelligibliphy          |
|             | airi Competence                                                                                                                          | 131        | O D                                               |
|             | 42 My Olive                                                                                                                              |            | 43                                                |
|             |                                                                                                                                          |            |                                                   |