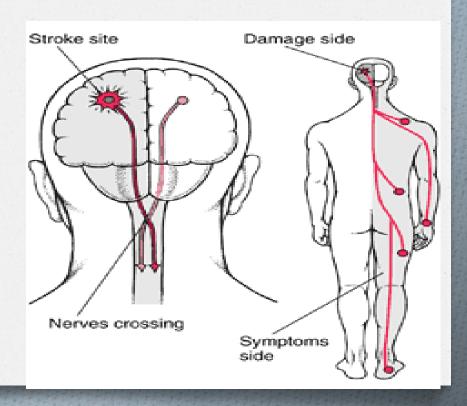

## What Are the Kare the Fifects of Stroke? Prearalyze all sight Right Brain

- Spatial perceptual defects
- Quick impulsive behavioral style
- Memory deficits