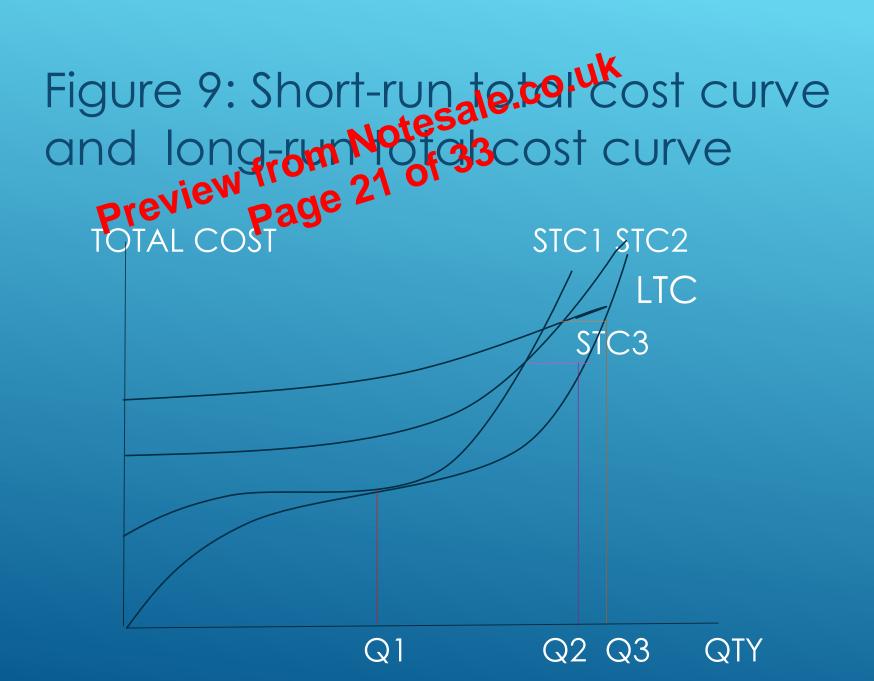

Efficiency of Managalment: can be achieved when the 32ze of the plant increase efficiency by managing more workers and more materials.