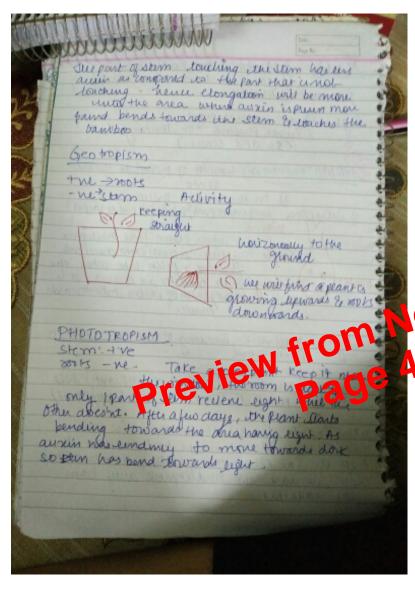

PLANT HARMONES (Phyto harmones) => Auxing > Unibbealins > extorins =) Abstisicacid Auxin: (cell enlorgement cell differenciation. It also promotes stem, root growth; Gibberlins Delhey also help in cell enlargement, Golffennualion Prante fruit growth induce Partnendarpy > de closer of seedless fruits A kesponsible for cell division. A cen divides limber the following conditions 0 4ก็ห้ระเช่า dange ment ceu differenciation It is also responsible for opening of stomata 3) It also breats the dormancy (when the condition are not favourable for the seed to gaminate ) of Seeds & buds. Abscis and : 1) Help in closing of stomata Induces the darmancy offeed & falling of leaves.